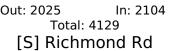

### Richmond Road And McRae Avenue - February 20... - TMC

Tue Feb 28, 2023 AM Peak (7:45 AM - 8:45 AM) All Classes (Motorcycles, Lights, Single-Unit Trucks, Articulated Trucks, Buses, Pedestrians, Bicycles on Road, Bicycles on Crosswalk)

All Movements

ID: 1045661, Location: 48.450592, -123.325782,

Site Code: TIN000063

## McElhanney

Provided by: McElhanney Kamloops 710 Laval Crescent, Kamloops, BC, V2C5P3, CA

| Leg                     | Richmor | nd Rd |    |       |      | Sidewalk | Only | Richmon  | d Rd  |    |       |      | McRae A  | ve    |    |       |      |       |
|-------------------------|---------|-------|----|-------|------|----------|------|----------|-------|----|-------|------|----------|-------|----|-------|------|-------|
| Direction               | Southbo | und   |    |       |      | Westboun | d    | Northbou | ınd   |    |       |      | Eastboun | d     |    |       |      |       |
| Time                    | R       | T     | U  | App   | Ped* | Арр      | Ped* | Т        | L     | U  | Арр   | Ped* | R        | L     | U  | Арр   | Ped* | Int   |
| 2023-02-28 7:45AM       | 14      | 78    | 0  | 92    | 0    | 0        | 2    | 39       | 17    | 0  | 56    | 0    | 14       | 1     | 0  | 15    | 3    | 163   |
| 8:00AM                  | 11      | 64    | 0  | 75    | 0    | 0        | 1    | 47       | 46    | 0  | 93    | 0    | 30       | 7     | 0  | 37    | 4    | 205   |
| 8:15AM                  | 21      | 67    | 0  | 88    | 1    | 0        | 1    | 59       | 54    | 0  | 113   | 0    | 40       | 6     | 0  | 46    | 2    | 247   |
| 8:30AM                  | 13      | 65    | 0  | 78    | 0    | 0        | 2    | 48       | 16    | 0  | 64    | 0    | 33       | 2     | 0  | 35    | 0    | 177   |
| Total                   | 59      | 274   | 0  | 333   | 1    | 0        | 6    | 193      | 133   | 0  | 326   | 0    | 117      | 16    | 0  | 133   | 9    | 792   |
| % Approach              | 17.7%   | 82.3% | 0% | -     | -    | -        | -    | 59.2%    | 40.8% | 0% | -     | -    | 88.0%    | 12.0% | 0% | -     | -    |       |
| % Total                 | 7.4%    | 34.6% | 0% | 42.0% | -    | 0%       | -    | 24.4%    | 16.8% | 0% | 41.2% | -    | 14.8%    | 2.0%  | 0% | 16.8% | -    |       |
| PHF                     | 0.702   | 0.886 | -  | 0.912 | -    | -        | -    | 0.818    | 0.625 | -  | 0.727 | -    | 0.731    | 0.571 | -  | 0.723 | -    | 0.804 |
| Motorcycles             | 0       | 0     | 0  | 0     | -    | 0        | -    | 0        | 0     | 0  | 0     | -    | 0        | 0     | 0  | 0     | -    | C     |
| % Motorcycles           | 0%      | 0%    | 0% | 0%    | -    | -        | -    | 0%       | 0%    | 0% | 0%    | -    | 0%       | 0%    | 0% | 0%    | -    | 0%    |
| Lights                  | 58      | 268   | 0  | 326   | -    | 0        | -    | 184      | 130   | 0  | 314   | -    | 116      | 16    | 0  | 132   | -    | 772   |
| % Lights                | 98.3%   | 97.8% | 0% | 97.9% | -    | -        | -    | 95.3%    | 97.7% | 0% | 96.3% | -    | 99.1%    | 100%  | 0% | 99.2% | -    | 97.5% |
| Single-Unit Trucks      | 1       | 1     | 0  | 2     | -    | 0        | -    | 2        | 0     | 0  | 2     | -    | 1        | 0     | 0  | 1     | -    | 5     |
| % Single-Unit Trucks    | 1.7%    | 0.4%  | 0% | 0.6%  | -    | -        | -    | 1.0%     | 0%    | 0% | 0.6%  | -    | 0.9%     | 0%    | 0% | 0.8%  | -    | 0.6%  |
| Articulated Trucks      | 0       | 0     | 0  | 0     | -    | 0        | -    | 0        | 0     | 0  | 0     | -    | 0        | 0     | 0  | 0     | -    | (     |
| % Articulated Trucks    | 0%      | 0%    | 0% | 0%    | -    | -        | -    | 0%       | 0%    | 0% | 0%    | -    | 0%       | 0%    | 0% | 0%    | -    | 0%    |
| Buses                   | 0       | 4     | 0  | 4     | -    | 0        | -    | 7        | 0     | 0  | 7     | -    | 0        | 0     | 0  | 0     | -    | 11    |
| % Buses                 | 0%      | 1.5%  | 0% | 1.2%  | -    | -        | -    | 3.6%     | 0%    | 0% | 2.1%  | -    | 0%       | 0%    | 0% | 0%    | -    | 1.4%  |
| Bicycles on Road        | 0       | 1     | 0  | 1     | -    | 0        | -    | 0        | 3     | 0  | 3     | -    | 0        | 0     | 0  | 0     | -    | 4     |
| % Bicycles on Road      | 0%      | 0.4%  | 0% | 0.3%  | -    | -        | -    | 0%       | 2.3%  | 0% | 0.9%  | -    | 0%       | 0%    | 0% | 0%    | -    | 0.5%  |
| Pedestrians             | -       | -     | -  | -     | 1    | -        | 6    | -        | -     | -  | -     | 0    | -        | -     | -  | -     | 9    |       |
| % Pedestrians           | -       | -     | -  | -     | 100% | -        | 100% | -        | -     | -  | -     | -    | -        | -     | -  | -     | 100% |       |
| Bicycles on Crosswalk   | _       | -     | -  | -     | 0    | -        | 0    | -        | -     | -  | -     | 0    | -        | -     | -  | -     | 0    |       |
| % Bicycles on Crosswalk | -       | -     | -  | -     | 0%   | -        | 0%   | -        | -     | -  | -     | -    | -        | -     | -  | -     | 0%   |       |

<sup>\*</sup>Pedestrians and Bicycles on Crosswalk. L: Left, R: Right, T: Thru, U: U-Turn