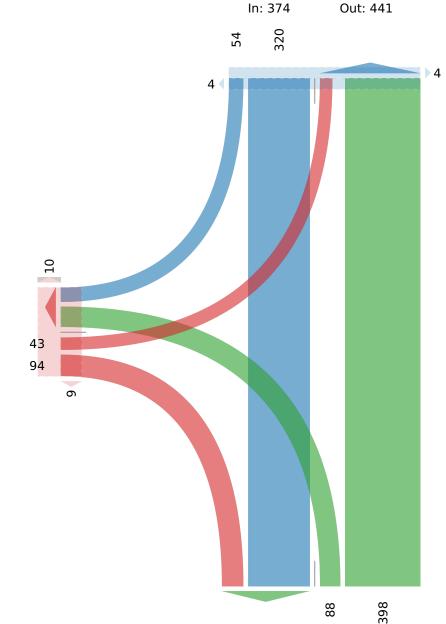

#### Richmond Road And McRae Avenue -February 20... - TMC

Tue Feb 28, 2023

PM Peak (3:15 PM - 4:15 PM) - Overall Peak Hour All Classes (Motorcycles, Lights, Single-Unit Trucks, Articulated Trucks, Buses, Pedestrians, Bicycles on Road, Bicycles on Crosswalk) All Movements

ID: 1045661, Location: 48.450592, -123.325782,

Site Code: TIN000063

[W] McRae Ave Total: 279 In: 137 Out: 142

## McElhanney

Provided by: McElhanney Kamloops 710 Laval Crescent, Kamloops, BC, V2C5P3, CA

#### [N] Richmond Rd

Total: 815

Out: 441

Out: 414 In: 486 Total: 900 [S] Richmond Rd

[E] Sidewalk Only