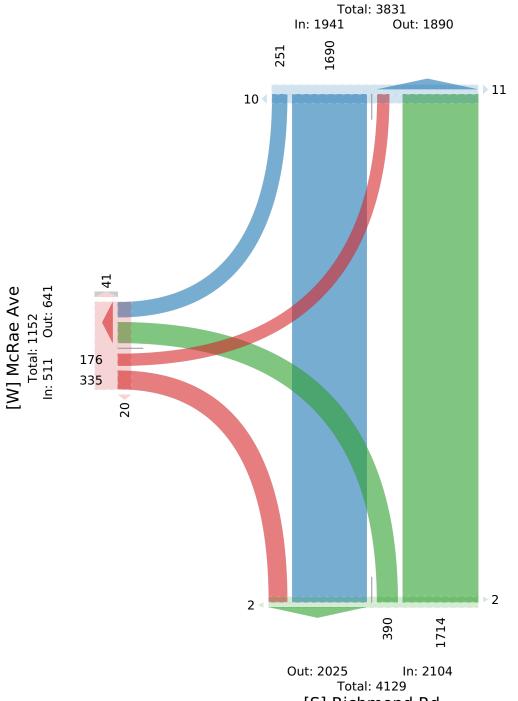

All Movements

ID: 1045661, Location: 48.450592, -123.325782,

Site Code: TIN000063

## McElhanney

Provided by: McElhanney Kamloops 710 Laval Crescent, Kamloops, BC, V2C5P3, CA

| Leg                  | Richmo  | nd Rd |    |       |       | Sidewall | c Only | Richmor | nd Rd |   |       |       | McRae A  | ve   |    |         |                     |       |
|----------------------|---------|-------|----|-------|-------|----------|--------|---------|-------|---|-------|-------|----------|------|----|---------|---------------------|-------|
| Direction            | Southbo | und   |    |       |       | Westbou  | ınd    | Northbo | und   |   |       |       | Eastboun | d    |    |         |                     |       |
| Time                 | R       | T     | U  | App   | Ped*  | App      | Ped*   | Т       | L     | U | App   | Ped*  | R        | L    | U  | App     | Ped*                | Int   |
| 2023-02-28 7:30AM    | 4       | 63    | 0  | 67    | 0     | 0        | 0      | 35      | 8     | 0 | 43    | 0     | 6        | 1    | 0  | 7       | 4                   | 117   |
| 7:45AM               | 14      | 78    | 0  | 92    | 0     | 0        | 2      | 39      | 17    | 0 | 56    | 0     | 14       | 1    | 0  | 15      | 3                   | 163   |
| Hourly Total         | . 18    | 141   | 0  | 159   | 0     | 0        | 2      | 74      | 25    | 0 | 99    | 0     | 20       | 2    | 0  | 22      | 7                   | 280   |
| 8:00AM               | 11      | 64    | 0  | 75    | 0     | 0        | 1      | 47      | 46    | 0 | 93    | 0     | 30       | 7    | 0  | 37      | 4                   | 205   |
| 8:15AM               | 21      | 67    | 0  | 88    | 1     | 0        | 1      | 59      | 54    | 0 | 113   | 0     | 40       | 6    | 0  | 46      | 2                   | 247   |
| 8:30AM               | 13      | 65    | 0  | 78    | 0     | 0        | 2      | 48      | 16    | 0 | 64    | 0     | 33       | 2    | 0  | 35      | 0                   | 177   |
| 8:45AM               | 3       | 60    | 0  | 63    | 2     | 0        | 0      | 44      | 9     | 0 | 53    | 0     | 6        | 1    | 0  | 7       | 2                   | 123   |
| Hourly Total         | 48      | 256   | 0  | 304   | 3     | 0        | 4      | 198     | 125   | 0 | 323   | 0     | 109      | 16   | 0  | 125     | 8                   | 752   |
| 9:00AM               | 1       | 45    | 0  | 46    | 0     | 0        | 1      | 40      | 6     | 0 | 46    | 0     | 2        | 1    | 0  | 3       | 0                   | 95    |
| 9:15AM               | 5       | 37    | 0  | 42    | 1     | 0        | 0      | 32      | 2     | 0 | 34    | 0     | 7        | 1    | 0  | 8       | 1                   | 84    |
| 9:30AM               | 0       | 0     | 0  | 0     | 0     | 0        | 0      | 0       | 0     | 0 | 0     | 0     | 0        | 0    | 0  | 0       | 0                   | 0     |
| Hourly Total         | . 6     | 82    | 0  | 88    | 1     | 0        | 1      | 72      | 8     | 0 | 80    | 0     | 9        | 2    | 0  | 11      | 1                   | 179   |
| 2:00PM               | 13      | 68    | 0  | 81    | 0     | 0        | 1      | 85      | 15    | 0 | 100   | 0     | 10       | 9    | 0  | 19      | 1                   | 200   |
| 2:15PM               | 9       | 89    | 0  | 98    | 0     | 0        | 1      | 60      | 7     | 0 | 67    | 0     | 3        | 7    | 0  | 10      | 1                   | 175   |
| 2:30PM               | 8       | 64    | 0  | 72    | 0     | 0        | 0      | 62      | 7     | 0 | 69    | 0     | 5        | 8    | 0  | 13      | 1                   | 154   |
| 2:45PM               | 9       | 80    | 0  | 89    | 0     | 0        | 0      | 62      | 12    | 0 | 74    | 0     | 4        | 8    | 0  | 12      | 0                   | 175   |
| Hourly Total         | . 39    | 301   | 0  | 340   | 0     | 0        | 2      | 269     | 41    | 0 | 310   | 0     | 22       | 32   | 0  | 54      | 3                   | 704   |
| 3:00PM               | 20      | 69    | 0  | 89    | 1     | 0        | 2      | 89      | 14    | 0 | 103   | 1     | 10       | 8    | 0  | 18      | 2                   | 210   |
| 3:15PM               | 22      | 83    | 0  | 105   | 2     | 0        | 2      | 109     | 40    | 0 | 149   | 0     | 28       | 9    | 0  | 37      | 7                   | 291   |
| 3:30PM               | 14      | 89    | 0  | 103   | 3     | 0        | 0      | 84      | 18    | 0 | 102   | 0     | 36       | 10   | 0  | 46      | 2                   | 251   |
| 3:45PM               | 11      | 83    | 0  | 94    | 1     | 0        | 2      | 95      | 11    | 0 | 106   | 0     | 12       | 11   | 0  | 23      | 5                   | 223   |
| Hourly Total         | 67      | 324   | 0  | 391   | 7     | 0        | 6      | 377     | 83    | 0 | 460   | 1     | 86       | 38   | 0  | 124     | 16                  | 975   |
| 4:00PM               | 7       | 65    | 0  | 72    | 2     | 0        | 4      | 110     | 19    | 0 | 129   | 0     | 18       | 13   | 0  | 31      | 5                   | 232   |
| 4:15PM               | 14      | 82    | 0  | 96    | 1     | 0        | 6      | 110     | 15    | 0 | 125   | 1     | 14       | 10   | 0  | 24      | 4                   | 245   |
| 4:30PM               | 16      | 81    | 0  | 97    | 3     | 0        | 1      | 80      | 14    | 0 | 94    | 0     | 17       | 19   | 0  | 36      | 5                   | 227   |
| 4:45PM               | 7       | 73    | 0  | 80    | 1     | 0        | 3      | 95      | 17    | 0 | 112   | 0     | 10       | 11   | 0  | 21      | 3                   | 213   |
| Hourly Total         | . 44    | 301   | 0  | 345   | 7     | 0        | 14     | 395     | 65    | 0 | 460   | 1     | 59       | 53   | 0  | 112     | 17                  | 917   |
| 5:00PM               | 5       | 93    | 0  | 98    | 0     | 0        | 1      | 93      | 13    | 0 | 106   | 0     | 8        | 7    | 0  | 15      | 3                   | 219   |
| 5:15PM               | 8       | 76    | 0  | 84    | 1     | 0        | 5      | 95      | 13    | 0 | 108   | 2     | 10       | 10   | 0  | 20      | 4                   | 212   |
| 5:30PM               | 6       | 51    | 0  | 57    | 2     | 0        | 1      | 85      | 8     | 0 | 93    | 0     | 6        | 9    | 0  | 15      | 1                   | 165   |
| 5:45PM               | 10      | 65    | 0  | 75    | 0     | 0        | 0      | 56      | 9     | 0 | 65    | 0     | 6        | 7    | 0  | 13      | 1                   | 153   |
| Hourly Total         | . 29    | 285   | 0  | 314   | 3     | 0        | 7      | 329     | 43    | 0 | 372   | 2     | 30       | 33   | 0  | 63      | 9                   | 749   |
| Total                | 251     | 1690  | 0  | 1941  | 21    | 0        | 36     | 1714    | 390   | 0 | 2104  | 4     | 335      | 176  | 0  | 511     | 61                  | 4556  |
| % Approach           | _       |       | 0% | -     |       |          |        | 81.5%   | 18.5% |   |       |       | 65.6%    |      | 0% |         | -                   | -     |
| % Total              | _       |       |    | 42.6% | _     | 0%       | _      | 37.6%   | 8.6%  |   | 46.2% |       | 7.4%     |      |    | 11.2%   | _                   | _     |
| Motorcycles          |         | 2     |    | 2     | _     | 0        | _      | 0       | 0     | 0 | 0     | _     | 0        | 0    | 0  | 0       | -                   | 2     |
| % Motorcycles        |         | 0.1%  |    | 0.1%  | _     |          | _      | 0%      | 0%    |   | 0%    |       | 0%       | 0%   |    | 0%      | _                   | 0%    |
| Lights               |         | 1628  | 0  | 1876  | _     | 0        | _      | 1666    | 385   | 0 | 2051  |       | 331      | 176  | 0  | 507     | _                   | 4434  |
| % Lights             |         | 96.3% |    | 96.7% | _     | -        |        | 97.2%   |       |   |       |       | 98.8%    | 100% |    | 99.2%   |                     | 97.3% |
| Single-Unit Trucks   |         | 8     | 0  | 9     | _     | 0        | _      | 10      | 0     | 0 | 10    |       | 2        | 0    | 0  | 2       | _                   | 21    |
| % Single-Unit Trucks | _       | 0.5%  |    | 0.5%  | _     | -        |        | 0.6%    | 0%    |   | 0.5%  |       | 0.6%     | 0%   |    | 0.4%    | _                   | 0.5%  |
| Articulated Trucks   |         | 0.570 | 0  | 0.570 | _     | 0        |        | 0.070   | 0     | 0 | 0.570 |       | 0.070    | 0    | 0  | 0.470   | _                   | 0.570 |
| % Articulated Trucks |         | 0%    |    | 0%    | _     | -        |        | 0%      | 0%    |   | 0%    |       | 0%       | 0%   |    | 0%      | _                   | 0%    |
| Buses                | +       | 47    | 0  | 49    |       | 0        |        | 35      | 1     | 0 | 36    |       | 0        | 0    | 0  | 0.0     |                     | 85    |
| % Buses              |         | 2.8%  |    | 2.5%  |       | -        |        | 2.0%    | 0.3%  |   | 1.7%  |       | 0%       | 0%   |    | 0%      |                     | 1.9%  |
| Bicycles on Road     |         | 5     | 0  | 5     |       | 0        |        | 3       | 4     | 0 | 7     |       | 2        | 0    | 0  | 2       |                     | 1.570 |
| % Bicycles on Road   |         | 0.3%  |    | 0.3%  |       | -        |        | 0.2%    | 1.0%  |   | 0.3%  |       | 0.6%     | 0%   |    | 0.4%    |                     | 0.3%  |
| Pedestrians          |         | -     | -  | -     | 21    | -        | 35     | - 0.270 |       | - | -     | 4     |          | -    | -  | - 0.470 | 60                  | 0.070 |
| % Pedestrians        | _       |       | _  |       | 100%  | -        | 97.2%  | -       |       | - |       | 100%  | -        |      | _  |         | 98.4%               |       |
| /o i edestridiis     |         |       |    |       | 100/0 |          | J/.∠/0 |         |       |   |       | 100/0 |          |      |    |         | JU, <del>1</del> /0 | _     |

| Leg                     | Richmond Rd Sid |   |   |     |      | Sidewall | c Only | McRae Ave |    |   |     |      |           |   |   |     |      |     |
|-------------------------|-----------------|---|---|-----|------|----------|--------|-----------|----|---|-----|------|-----------|---|---|-----|------|-----|
| Direction               | Southboun       | d |   |     |      | Westbou  | ınd    | Northbou  | nd |   |     |      | Eastbound |   |   |     |      |     |
| Time                    | R               | T | U | App | Ped* | App      | Ped*   | T         | L  | U | Арр | Ped* | R         | L | U | App | Ped* | Int |
| Bicycles on Crosswalk   | -               | - | - | -   | 0    | -        | 1      | -         | -  | - | -   | 0    | -         | - | - | -   | 1    |     |
| % Bicycles on Crosswalk | -               | - | - | -   | 0%   | -        | 2.8%   | -         | -  | - | -   | 0%   | -         | - | - | -   | 1.6% | -   |

<sup>\*</sup>Pedestrians and Bicycles on Crosswalk. L: Left, R: Right, T: Thru, U: U-Turn